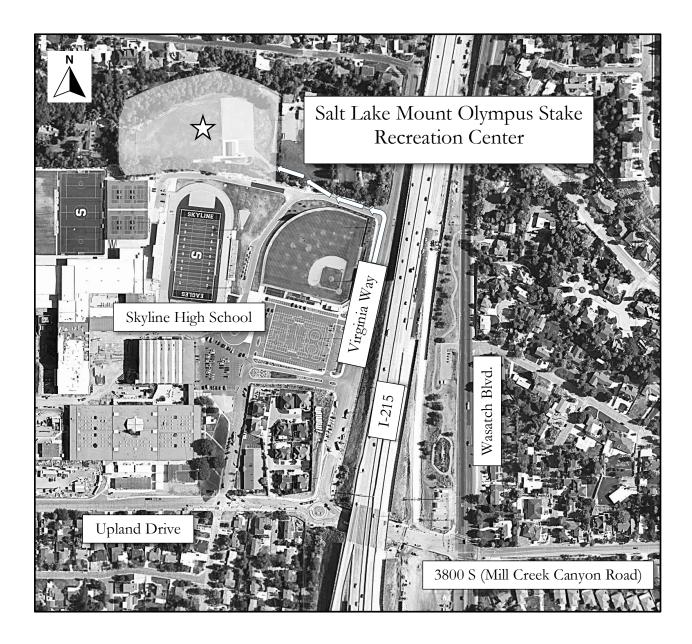

## Directions to the Salt Lake Mount Olympus Stake Recreation Center

- Virginia Way runs north and south along the eastern edge of the Skyline High School property and is immediately west of I-215. It can be accessed from 3800 S. and Wasatch Blvd.
- From Virginia Way, turn west on the unnamed road that is immediately north of the Skyline High School baseball diamond.
- After about 100 feet, take the first available opening in the fence on the right or north side of this road. The opening in the fence is the entrance to the Stake Recreation Center.
- Parking is limited at the Recreation Center. Ample parking is available on both the east and west sides of Virginia Way. Parking in the Skyline High School parking lot is prohibited.